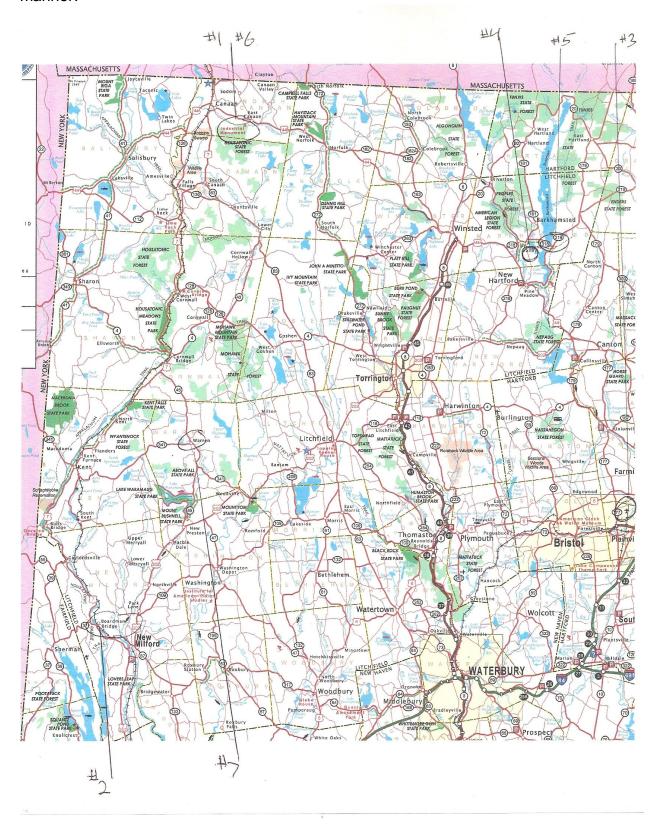

Using the map, questions, and key, competitors located the questions on the map in this manner:

Here are the answers you should find at these locations (mileages are not actual, just used to show the order in which you could have traveled to get the shortest route)

| _40_ | 1. At the Industrial Monument, how many Salamanders have been discovered at the site?At _least13                                                         |
|------|----------------------------------------------------------------------------------------------------------------------------------------------------------|
| _59_ | 2. Who built Boardman Bridge? TheBerlinIronBridgeCo                                                                                                      |
| _15_ | 3. At the Eastern most Non-Commercial Airport, who was the first man to fly? _NelsJ_ Nelson When? _May                                                   |
| _27_ | 4. Along a 2 lane route in Pleasant Valley, you will find the Pleasant Valley Drive In. What F.M. frequency should you tune into to hear the movies?87.9 |
| _25_ | 5. Along the Barkhamsted Reservoir, you will find the Saville Dam. In what year was the dam and reservoir completed?1940                                 |
| _40_ | 6. At the northernmost Point of Interest, when was the first Catalan Forge built? _1739                                                                  |
|      | 7. Who is the town of Warren named for? _GeneralJosephWarren Where was this person slain? The _Battle of _BunkerHill                                     |